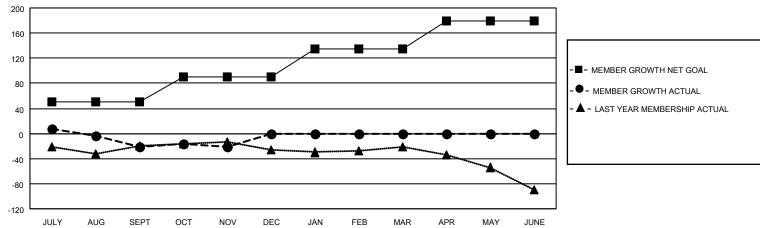

## GMT MONTHLY MEMBERSHIP PROGRESS REPORT

Multiple District 7

Results as of: 11/30/2023 LOCATION: ARKANSAS

GMT: OPEN GMT CA 1

| Clubs         |               |             |               | Members               |                         |                         |                                                    |  |
|---------------|---------------|-------------|---------------|-----------------------|-------------------------|-------------------------|----------------------------------------------------|--|
|               | RESULTS FOR   | R 2023-2024 |               | RESULTS FOR 2023-2024 |                         |                         |                                                    |  |
| QUARTER       | NEW CLUB GOAL | NEW CLUBS   | DROPPED CLUBS | QUARTER MEM           | IBER GROWTH NET<br>GOAL | MEMBER GROWTH<br>ACTUAL | DROPPED<br>MEMBERS ACTUAL<br>(including transfers) |  |
| JULY/AUG/SEPT | 1             | 0           | 2             | JULY/AUG/SEPT         | 50                      | 65                      | 80                                                 |  |
| OCT/NOV/DEC   | 1             | 0           | 0             | OCT/NOV/DEC           | 40                      | 35                      | 35                                                 |  |
| JAN/FEB/MAR   | 3             | 0           | 0             | JAN/FEB/MAR           | 45                      | 0                       | 0                                                  |  |
| APR/MAY/JUNE  | 1             | 0           | 0             | APR/MAY/JUNE          | 45                      | 0                       | 0                                                  |  |

## GOALS AND ACTUAL MEMBERS CUMULATIVE

| DROPPED CLUBS: 2 |     | 38 CLUBS OF 101 ADDED 1 OR MORE<br>NEW MEMBERS | GENDER DISTRIBUTION  MALE 1,275 (60.60%) |              |     |
|------------------|-----|------------------------------------------------|------------------------------------------|--------------|-----|
| DROPPED MEMBERS  |     |                                                | FEMALE                                   | 829 (39.40%) |     |
| DECEASED         | 11  | CLICK HERE FOR CUMULATIVE                      | TOTAL FAMILY UNIT MEMBERS                |              | 348 |
| CLUB CANCELLED 7 |     | MEMBERSHIP DATA                                |                                          |              | 470 |
| OTHER            | 97  |                                                | FAMILY MEMBERS PAYING HALF DUES          |              | 179 |
| TOTAL            | 115 |                                                | DOEG                                     |              |     |