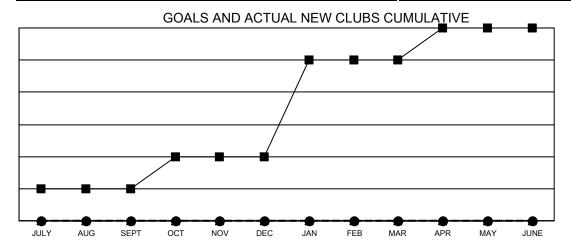

## GMT MONTHLY MEMBERSHIP PROGRESS REPORT

Multiple District 7

Results as of: 11/30/2023 LOCATION: ARKANSAS

GMT: OPEN GMT CA 1

| Clubs         |               |             |               | Members               |                         |                         |                                                    |  |
|---------------|---------------|-------------|---------------|-----------------------|-------------------------|-------------------------|----------------------------------------------------|--|
|               | RESULTS FOR   | R 2023-2024 |               | RESULTS FOR 2023-2024 |                         |                         |                                                    |  |
| QUARTER       | NEW CLUB GOAL | NEW CLUBS   | DROPPED CLUBS | QUARTER MEM           | IBER GROWTH NET<br>GOAL | MEMBER GROWTH<br>ACTUAL | DROPPED<br>MEMBERS ACTUAL<br>(including transfers) |  |
| JULY/AUG/SEPT | 1             | 0           | 2             | JULY/AUG/SEPT         | 50                      | 65                      | 80                                                 |  |
| OCT/NOV/DEC   | 1             | 0           | 0             | OCT/NOV/DEC           | 40                      | 35                      | 35                                                 |  |
| JAN/FEB/MAR   | 3             | 0           | 0             | JAN/FEB/MAR           | 45                      | 0                       | 0                                                  |  |
| APR/MAY/JUNE  | 1             | 0           | 0             | APR/MAY/JUNE          | 45                      | 0                       | 0                                                  |  |

- ● CURRENT YEAR ACTUAL NEW CLUBS
- ▲ LAST YEAR ACTUAL NEW CLUBS